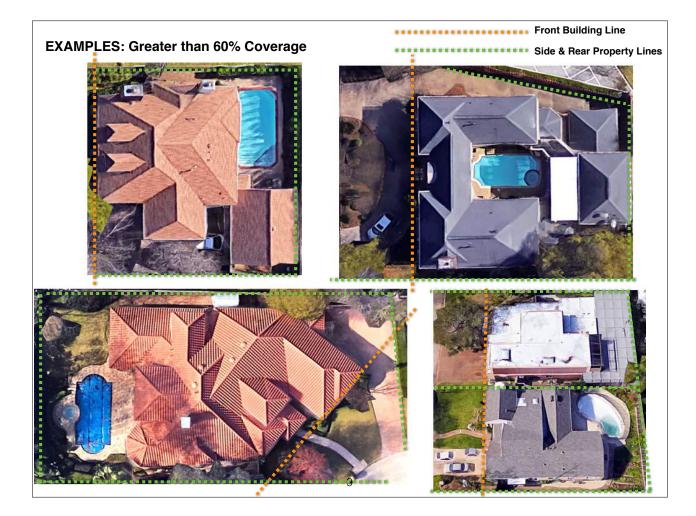

-----------|------------------------------------------|--|
| 8,363,520 | sq ft               |                                          |  |
|           |                     |                                          |  |
| 80        | 150                 | 12,000                                   |  |
| 80        | 30                  | 2,400                                    |  |
|           |                     | 9,600                                    |  |
| 321       | Houses              | 480                                      |  |
|           | 154,080             | 1.842%                                   |  |
| 25,680    | Cubic feet of water |                                          |  |
|           | 80<br>80<br>321     | 80 150<br>80 30<br>321 Houses<br>154,080 |  |





## Summary

- 1. Current drainage system is adequate until the discharge areas reach flood stage
- 2. Changes to the permeability rule has similar effect to a moderate size retention pond
- 3. A major contributor to reducing risk of flooding would be increasing the retention within the City
- 4. Permeability could be improved by reducing coverage of non-conforming homes and businesses

## ORDINANCE NO. -2020

AN ORDINANCE AMENDING CHAPTER 12, PLANNING AND ZONING, OF THE CODE OF ORDINANCES OF THE CITY OF HILSHIRE VIL-LAGE, TEXAS, BY DELETING AND REPLACING SECTION 11:01.06 IN THEIR ENTIRETY AND REPLACING WITH A NEW SECTION; OF CHAPTER 12 EXHIBIT "A", ZONING ORDINANCE; PROVIDING A PENALTY IN AN AMOUNT NOT TO EXCEED \$2,000 FOR EACH OC-CURRENCE; REPEALING ALL ORDINANCES OR PARTS OF ORDI-NANC