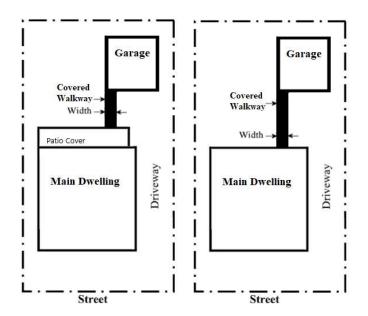

**b.** No wall of an accessory building or projection thereof shall be less than three (3) feet from an outside wall of the main building. An accessory building, including any projection thereof, that is less than three (3) feet from the outside wall of the main building shall be deemed to be a part of the main building. An accessory building may be connected to the main building by an open-sided walkway covering sidewalk that may have a cover not exceeding in six (6) feet in width.

11:14 CARPORT:

**a**. A carport shall not be constructed <u>in front of between</u> the main building and the front property line.

**b.** If attached to the main building, a carport shall be a component part of, a continuation of, and of the same construction as the main building. If not attached to the main building, a carport shall meet the placement requirements of a detached garage.

11:15 Porte-Cochere: If a porte-cochere is constructed <u>in front of the between a</u> main building-and the front property line, no entrance to or exit from the porte-cochere may face the street of address.

11:07.02 Location:

**a**. An accessory building shall be constructed on the same lot as the dwelling to which it is

accessory and shall not be constructed in front of the main building.

**e.** No wall of an accessory building or projection thereof shall be less than three (3) feet from an outside wall of the main building. An accessory building, including any projection thereof, that is less than three (3) feet from the outside wall of the main building shall be deemed to be a part of the main building. An accessory building may be connected to the main building by an open-sided walkway covering not exceeding six (6) feet in width.

# 11:14 CARPORT:

**a**. A carport shall not be constructed in front of the main building.

**d**. If attached to the main building, a carport shall be a component part of, a continuation of, and of the same construction as the main building. If not attached to the main building, a carport shall meet the placement requirements of a detached garage.

11:15 Porte-Cochere: If a porte-cochere is constructed in front of the main building, no entrance to or exit from the porte-cochere may face the street of address.

<u>Section 7.</u> Section 12.25, Residential District R-3, of Exhibit "A", Zoning Ordinance, to Chapter 12, Planning and Zoning, of the City of Hilshire Village Code of Ordinances, is