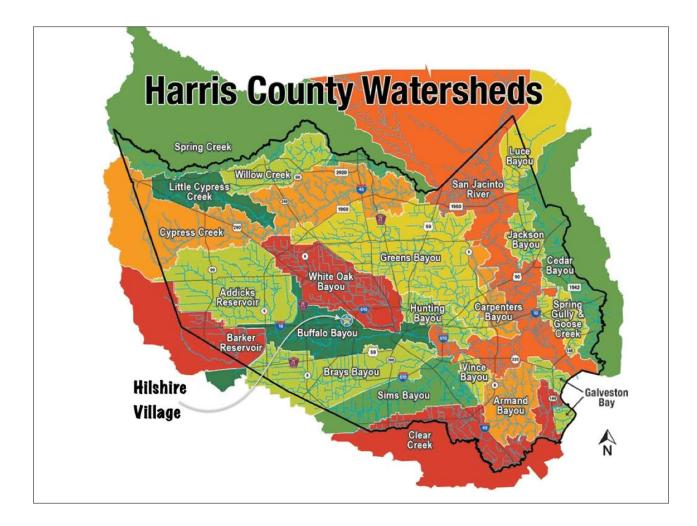

## Runoff - water moving according to the laws of gravity

Over the past decade, Hilshire Village has improved and maintained our local watershed so that it can handle heavy rainfall provided that Spring Branch Creek and Buffalo Bayou do not reach maximum capacity.