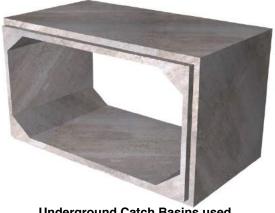

# **Retention** - holding of rain water for later release

|                   | UNITS IN FEET AND CUBIC FEET |       |       |        |  |  |  |  |
|-------------------|------------------------------|-------|-------|--------|--|--|--|--|
| Type of Retention | Length                       | Width | Depth | Volume |  |  |  |  |
| Drainage Ditch    | 75                           | 10    | 2     | 1,500  |  |  |  |  |
| Paved Street      | 75                           | 15    | 0.5   | 563    |  |  |  |  |
| Retention Pond    | 100                          | 75    | 3     | 22,500 |  |  |  |  |
| Catch Basin       | 70                           | 14    | 4     | 3,920  |  |  |  |  |

Underground Catch Basins used on Hilshire Villas Streets

7